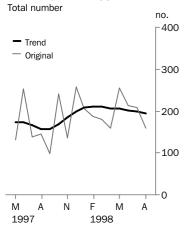

#### **Dwelling units approved**

## DWELLING UNITS APPROVED: Original and Trend

|                                         | HOUSE             | S                |                 | OTHER             | OTHER DWELLINGS(a) |               | TOTAL [           | TOTAL DWELLING UNITS |               |                |  |
|-----------------------------------------|-------------------|------------------|-----------------|-------------------|--------------------|---------------|-------------------|----------------------|---------------|----------------|--|
|                                         | Private<br>sector | Public<br>sector | Total           | Private<br>sector | Public<br>sector   | Total         | Private<br>sector | Public<br>sector     | Total         | Trend estimate |  |
| Period                                  | no.               | no.              | no.             | no.               | no.                | no.           | no.               | no.                  | no.           | no.            |  |
| • • • • • • • • • • • • • • • • • • • • | • • • • • •       | • • • • •        | • • • • • • • • | • • • • • • • • • | • • • • • •        | • • • • • • • | • • • • • • • •   | • • • • •            | • • • • • • • | • • • •        |  |
| 1995-96                                 | 838               | 97               | 935             | 396               | 121                | 517           | 1 234             | 218                  | 1 452         | n.a.           |  |
| 1996-97                                 | 909               | 203              | 1 112           | 837               | 38                 | 875           | 1 746             | 241                  | 1 987         | n.a.           |  |
| 1997-98                                 | 946               | 308              | 1 254           | 883               | 81                 | 964           | 1 829             | 389                  | 2 218         | n.a.           |  |
| 2 months to Aug 1997                    | 152               | 39               | 191             | 92                | 0                  | 92            | 244               | 39                   | 283           | n.a.           |  |
| 2 months to Aug 1998                    | 171               | 116              | 287             | 66                | 14                 | 80            | 237               | 130                  | 367           | n.a.           |  |
| 1997                                    |                   |                  |                 |                   |                    |               |                   |                      |               |                |  |
| June                                    | 129               | 32               | 161             | 92                | 0                  | 92            | 221               | 32                   | 253           | 174            |  |
| July                                    | 80                | 3                | 83              | 54                | 0                  | 54            | 134               | 3                    | 137           | 165            |  |
| August                                  | 72                | 36               | 108             | 38                | 0                  | 38            | 110               | 36                   | 146           | 157            |  |
| September                               | 64                | 9                | 73              | 23                | 2                  | 25            | 87                | 11                   | 98            | 156            |  |
| October                                 | 87                | 48               | 135             | 105               | 2                  | 107           | 192               | 50                   | 242           | 168            |  |
| November                                | 43                | 26               | 69              | 66                | 0                  | 66            | 109               | 26                   | 135           | 184            |  |
| December                                | 87                | 28               | 115             | 142               | 0                  | 142           | 229               | 28                   | 257           | 199            |  |
| 1998                                    |                   |                  |                 |                   |                    |               |                   |                      |               |                |  |
| January                                 | 63                | 41               | 104             | 103               | 0                  | 103           | 166               | 41                   | 207           | 209            |  |
| February                                | 57                | 18               | 75              | 49                | 64                 | 113           | 106               | 82                   | 188           | 211            |  |
| March                                   | 99                | 22               | 121             | 58                | 0                  | 58            | 157               | 22                   | 179           | 210            |  |
| April                                   | 78                | 23               | 101             | 45                | 13                 | 58            | 123               | 36                   | 159           | 207            |  |
| May                                     | 128               | 15               | 143             | 113               | 0                  | 113           | 241               | 15                   | 256           | 205            |  |
| June                                    | 88                | 39               | 127             | 87                | 0                  | 87            | 175               | 39                   | 214           | 202            |  |
| July                                    | 100               | 74               | 174             | 35                | 0                  | 35            | 135               | 74                   | 209           | 198            |  |
| August                                  | 71                | 42               | 113             | 31                | 14                 | 45            | 102               | 56                   | 158           | 194            |  |