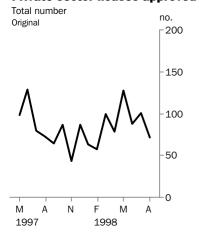

#### **Private sector houses approved**

■ For further information about these and related statistics, contact Merv Leaker on Adelaide 08 8237 7585, or any ABS office shown on the back cover of this publication.

## DWELLING UNITS APPROVED: Original and Trend

|                                         | HOUSE             | S                |                 | OTHER             | OTHER DWELLINGS(a) |               | TOTAL [           | TOTAL DWELLING UNITS |               |                |  |
|-----------------------------------------|-------------------|------------------|-----------------|-------------------|--------------------|---------------|-------------------|----------------------|---------------|----------------|--|
|                                         | Private<br>sector | Public<br>sector | Total           | Private<br>sector | Public<br>sector   | Total         | Private<br>sector | Public<br>sector     | Total         | Trend estimate |  |
| Period                                  | no.               | no.              | no.             | no.               | no.                | no.           | no.               | no.                  | no.           | no.            |  |
| • • • • • • • • • • • • • • • • • • • • | • • • • • •       | • • • • •        | • • • • • • • • | • • • • • • • • • | • • • • • •        | • • • • • • • | • • • • • • • •   | • • • • •            | • • • • • • • | • • • •        |  |
| 1995-96                                 | 838               | 97               | 935             | 396               | 121                | 517           | 1 234             | 218                  | 1 452         | n.a.           |  |
| 1996-97                                 | 909               | 203              | 1 112           | 837               | 38                 | 875           | 1 746             | 241                  | 1 987         | n.a.           |  |
| 1997-98                                 | 946               | 308              | 1 254           | 883               | 81                 | 964           | 1 829             | 389                  | 2 218         | n.a.           |  |
| 2 months to Aug 1997                    | 152               | 39               | 191             | 92                | 0                  | 92            | 244               | 39                   | 283           | n.a.           |  |
| 2 months to Aug 1998                    | 171               | 116              | 287             | 66                | 14                 | 80            | 237               | 130                  | 367           | n.a.           |  |
| 1997                                    |                   |                  |                 |                   |                    |               |                   |                      |               |                |  |
| June                                    | 129               | 32               | 161             | 92                | 0                  | 92            | 221               | 32                   | 253           | 174            |  |
| July                                    | 80                | 3                | 83              | 54                | 0                  | 54            | 134               | 3                    | 137           | 165            |  |
| August                                  | 72                | 36               | 108             | 38                | 0                  | 38            | 110               | 36                   | 146           | 157            |  |
| September                               | 64                | 9                | 73              | 23                | 2                  | 25            | 87                | 11                   | 98            | 156            |  |
| October                                 | 87                | 48               | 135             | 105               | 2                  | 107           | 192               | 50                   | 242           | 168            |  |
| November                                | 43                | 26               | 69              | 66                | 0                  | 66            | 109               | 26                   | 135           | 184            |  |
| December                                | 87                | 28               | 115             | 142               | 0                  | 142           | 229               | 28                   | 257           | 199            |  |
| 1998                                    |                   |                  |                 |                   |                    |               |                   |                      |               |                |  |
| January                                 | 63                | 41               | 104             | 103               | 0                  | 103           | 166               | 41                   | 207           | 209            |  |
| February                                | 57                | 18               | 75              | 49                | 64                 | 113           | 106               | 82                   | 188           | 211            |  |
| March                                   | 99                | 22               | 121             | 58                | 0                  | 58            | 157               | 22                   | 179           | 210            |  |
| April                                   | 78                | 23               | 101             | 45                | 13                 | 58            | 123               | 36                   | 159           | 207            |  |
| May                                     | 128               | 15               | 143             | 113               | 0                  | 113           | 241               | 15                   | 256           | 205            |  |
| June                                    | 88                | 39               | 127             | 87                | 0                  | 87            | 175               | 39                   | 214           | 202            |  |
| July                                    | 100               | 74               | 174             | 35                | 0                  | 35            | 135               | 74                   | 209           | 198            |  |
| August                                  | 71                | 42               | 113             | 31                | 14                 | 45            | 102               | 56                   | 158           | 194            |  |